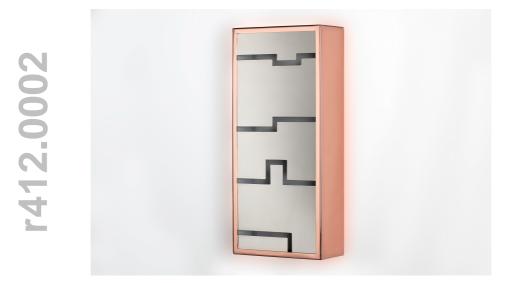

## **Puzzle Collection-Puzzle**

Large Puzzle Sconce from Jen Dallas puzzle Collection, external frame shown in Copper finish (Same price class as silver. Lasered front frame creating slits . Also available as Flush mount