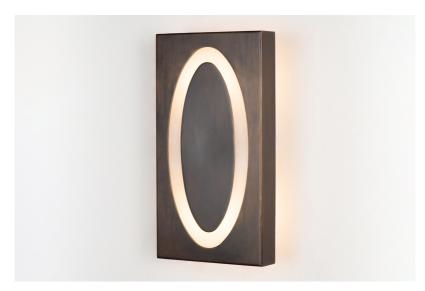

## Jen Dallas Collection-Eclipse

Jen Dallas Collection Eclipse Sconce Lasered frame with backlit Alabaster Shown in Oil Rubbed Bronze (Patinated) finish. Part of Eclipse Collection

|                                               | Finish                                                  | List Price                                                                                         |
|-----------------------------------------------|---------------------------------------------------------|----------------------------------------------------------------------------------------------------|
| Fixture Dimen (in.): 15h x 8w 3.5dBulb(s): 0W | Brass<br>Patinated<br>Brass<br>Silver<br>Gold<br>Nickel | \$3,480.00 ea<br>\$4,200.00 ea<br>\$3,480.00 ea<br>\$4,800.00 ea<br>\$5,280.00 ea<br>\$4,200.00 ea |