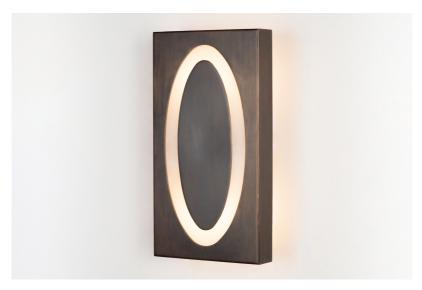

## Jen Dallas Collection-Eclipse

Jen Dallas Collection Eclipse Sconce Lasered frame with backlit Alabaster Shown in Oil Rubbed Bronze (Patinated) finish. Part of Eclipse Collection

|             | Finish                                                  | List Price                                                                                         |
|-------------|---------------------------------------------------------|----------------------------------------------------------------------------------------------------|
| Bulb(s): 0W | Brass<br>Patinated<br>Brass<br>Silver<br>Gold<br>Nickel | \$3,480.00 ea<br>\$4,200.00 ea<br>\$3,480.00 ea<br>\$4,800.00 ea<br>\$5,280.00 ea<br>\$4,200.00 ea |