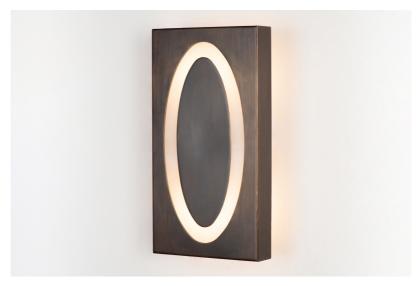

## Jen Dallas Collection-Eclipse

Jen Dallas Collection Eclipse Sconce Lasered frame with backlit Alabaster Shown in Oil Rubbed Bronze (Patinated) finish. Part of Eclipse Collection

|             | Finish                                                  | List Price                                                                                         |
|-------------|---------------------------------------------------------|----------------------------------------------------------------------------------------------------|
| Bulb(s): 0W | Brass<br>Patinated<br>Brass<br>Silver<br>Gold<br>Nickel | \$3,480.00 ea<br>\$4,200.00 ea<br>\$3,480.00 ea<br>\$4,800.00 ea<br>\$5,280.00 ea<br>\$4,200.00 ea |