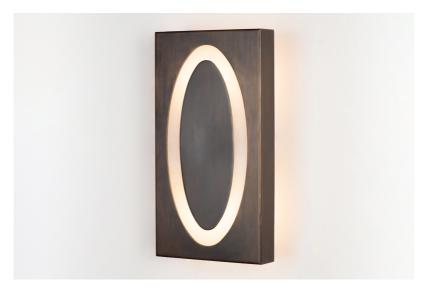

## Jen Dallas Collection-Eclipse

Jen Dallas Collection Eclipse Sconce Lasered frame with backlit Alabaster Shown in Oil Rubbed Bronze (Patinated) finish. Part of Eclipse Collection

|             | Finish                                                  | List Price                                                                                         |
|-------------|---------------------------------------------------------|----------------------------------------------------------------------------------------------------|
| Bulb(s): 0W | Brass<br>Patinated<br>Brass<br>Silver<br>Gold<br>Nickel | \$3,480.00 ea<br>\$4,200.00 ea<br>\$3,480.00 ea<br>\$4,800.00 ea<br>\$5,280.00 ea<br>\$4,200.00 ea |