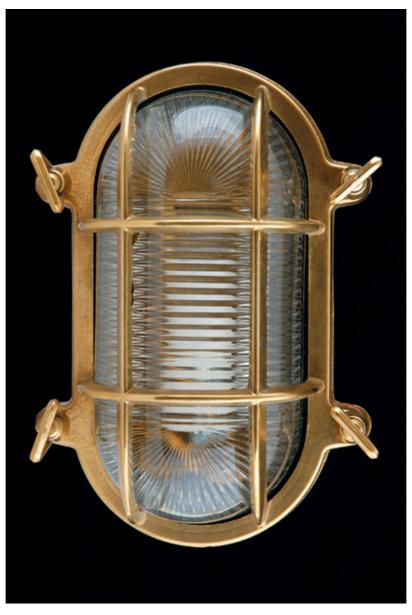

## Mask Bulkhead

Mask Bulkhead - Nautical style bulkhead wall light. Cast brass frame and lens guard with clear holophane shade.

|                                                                                                                     | Finish                                         | List Price                                                                        |
|---------------------------------------------------------------------------------------------------------------------|------------------------------------------------|-----------------------------------------------------------------------------------|
| Fixture Dimen (in.): 8.5h x 5.5w 4.5dLead Time: 8-12 weeks<br>Bulb(s): 60W x 1 Edison<br>Listed for dry conditions: | Brass<br>Nickel<br>Silver<br>Gold<br>Patinated | \$1,677.06 ea<br>\$2,076.36 ea<br>\$2,515.66 ea<br>\$2,675.38 ea<br>\$1,916.64 ea |