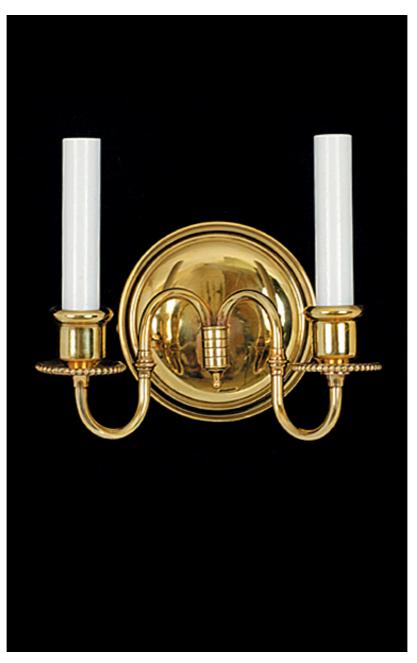

## **Georgian Large Double**

Georgian Large Double - Georgian Style 2-light wall sconce. Cast brass with round beveled backplate and beaded detailing on bobeche.

| <b>Fixture Dimen (in.):</b> 7.5h x 8.5w 5.5d <b>Backplate (in.):</b> 5.5h x 5.5w |  |
|----------------------------------------------------------------------------------|--|
| Lead Time: 8-12 weeks<br>Bulb(s): 60W x 2 Candelabra                             |  |
| Listed for dry conditions: 🕕                                                     |  |