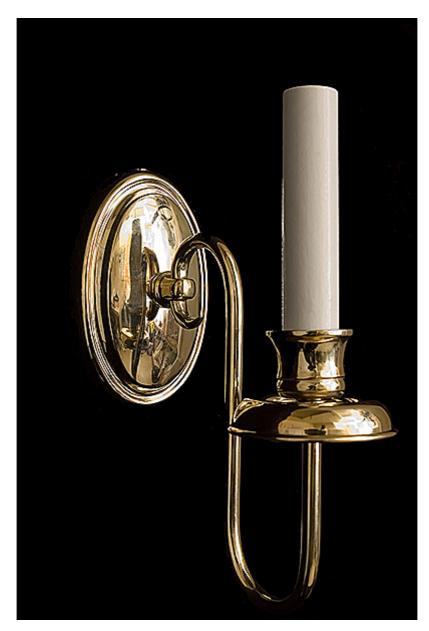

## **Colonial Single**

Colonial Single - Colonial-style one-arm wall light. In cast brass.

|                                                                                                                              | Finish                                         | List Price                                                                        |
|------------------------------------------------------------------------------------------------------------------------------|------------------------------------------------|-----------------------------------------------------------------------------------|
| Fixture Dimen (in.): 8h x 3.5w 5.5dBackplate (in.): 4.75h x<br>3.25w<br>Lead Time: 8-12 weeks<br>Bulb(s): 60W x 1 Candelabra | Brass<br>Nickel<br>Silver<br>Gold<br>Patinated | \$1,174.01 ea<br>\$1,453.45 ea<br>\$1,804.84 ea<br>\$2,012.47 ea<br>\$1,292.15 ea |
| Listed for dry conditions: 🔍                                                                                                 | Fainaleo                                       | φ1,292.15 ea                                                                      |